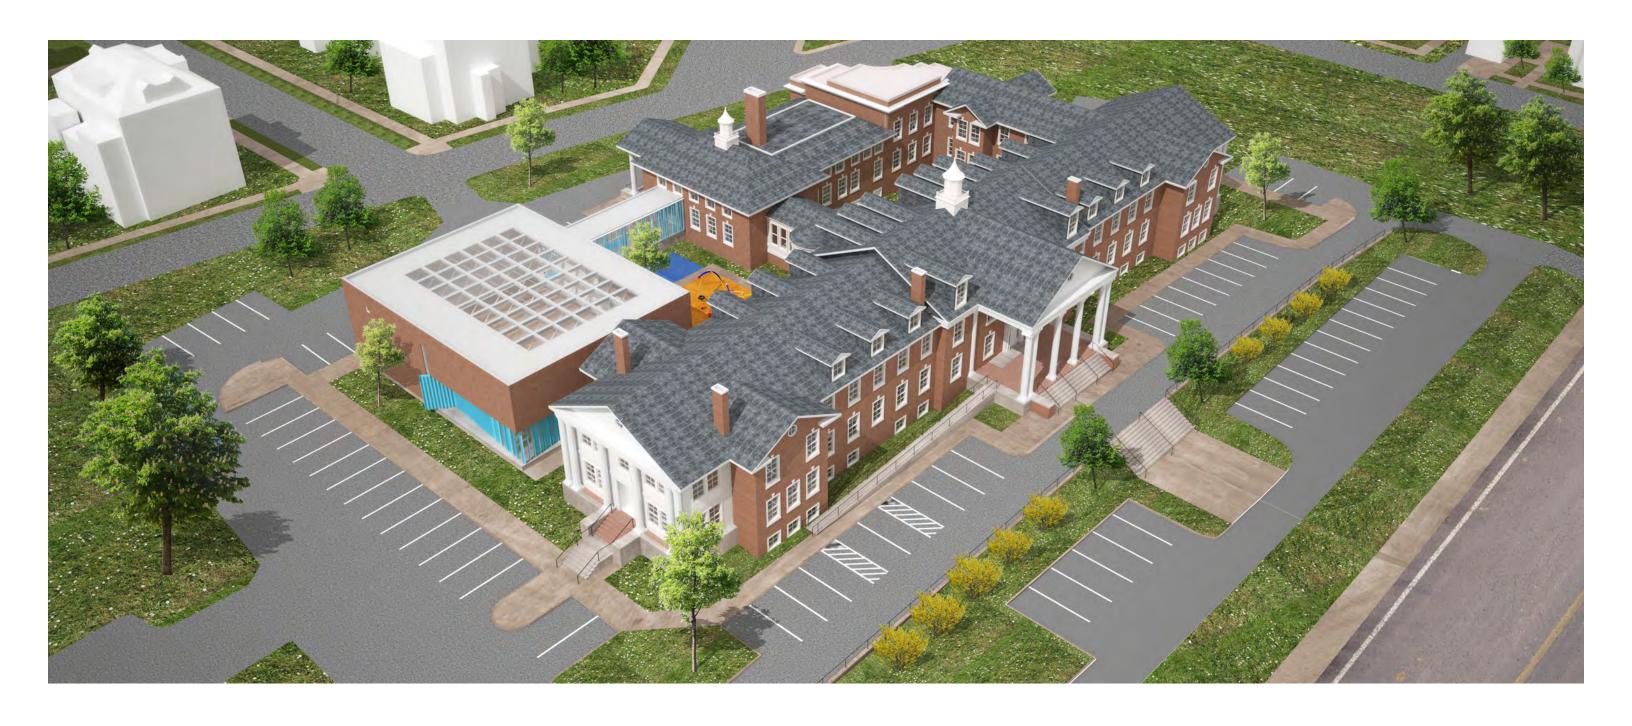

## **Kingsbury Day School**

Address 5000 14th Street NW Property Sq 2711 0802

Zone R-16 Lot Area (EST.) 172,822 sf