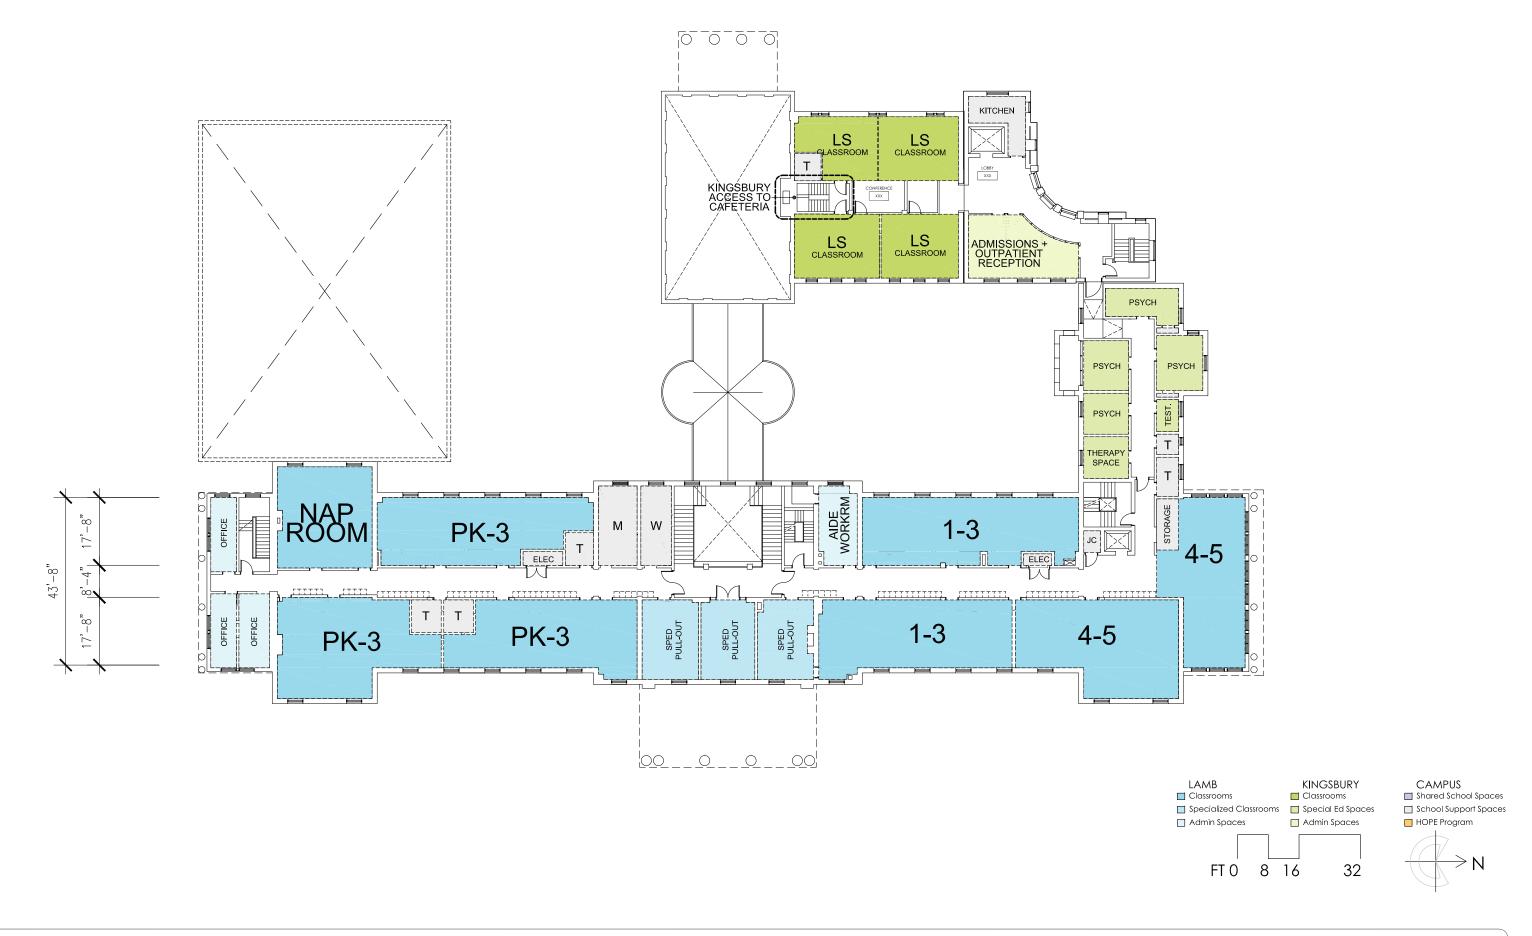

|
|                      | Building Height (ft) Building Height (st) Lot Occupancy Rear yard Side yard Front setback Penthouse FAR Green Area Ratio Min lot width Min lot area | Building Height (ft) Building Height (st) Lot Occupancy Rear yard Side yard Front setback Penthouse FAR Green Area Ratio Min lot width Min lot area  NA  NA  NA  NA  NA  NA  O'-O"  NA  NA  NA  NA  NA  NA  NA  NA  NA  N |

<sup>\*</sup> non-residential penthouse can be 18'-6"

.25 per 1,000 sf Required Parking Spaces Parking

I loading and 1 delivery for a 30,000 - 100,000 sf building Required Loading Spaces Loading