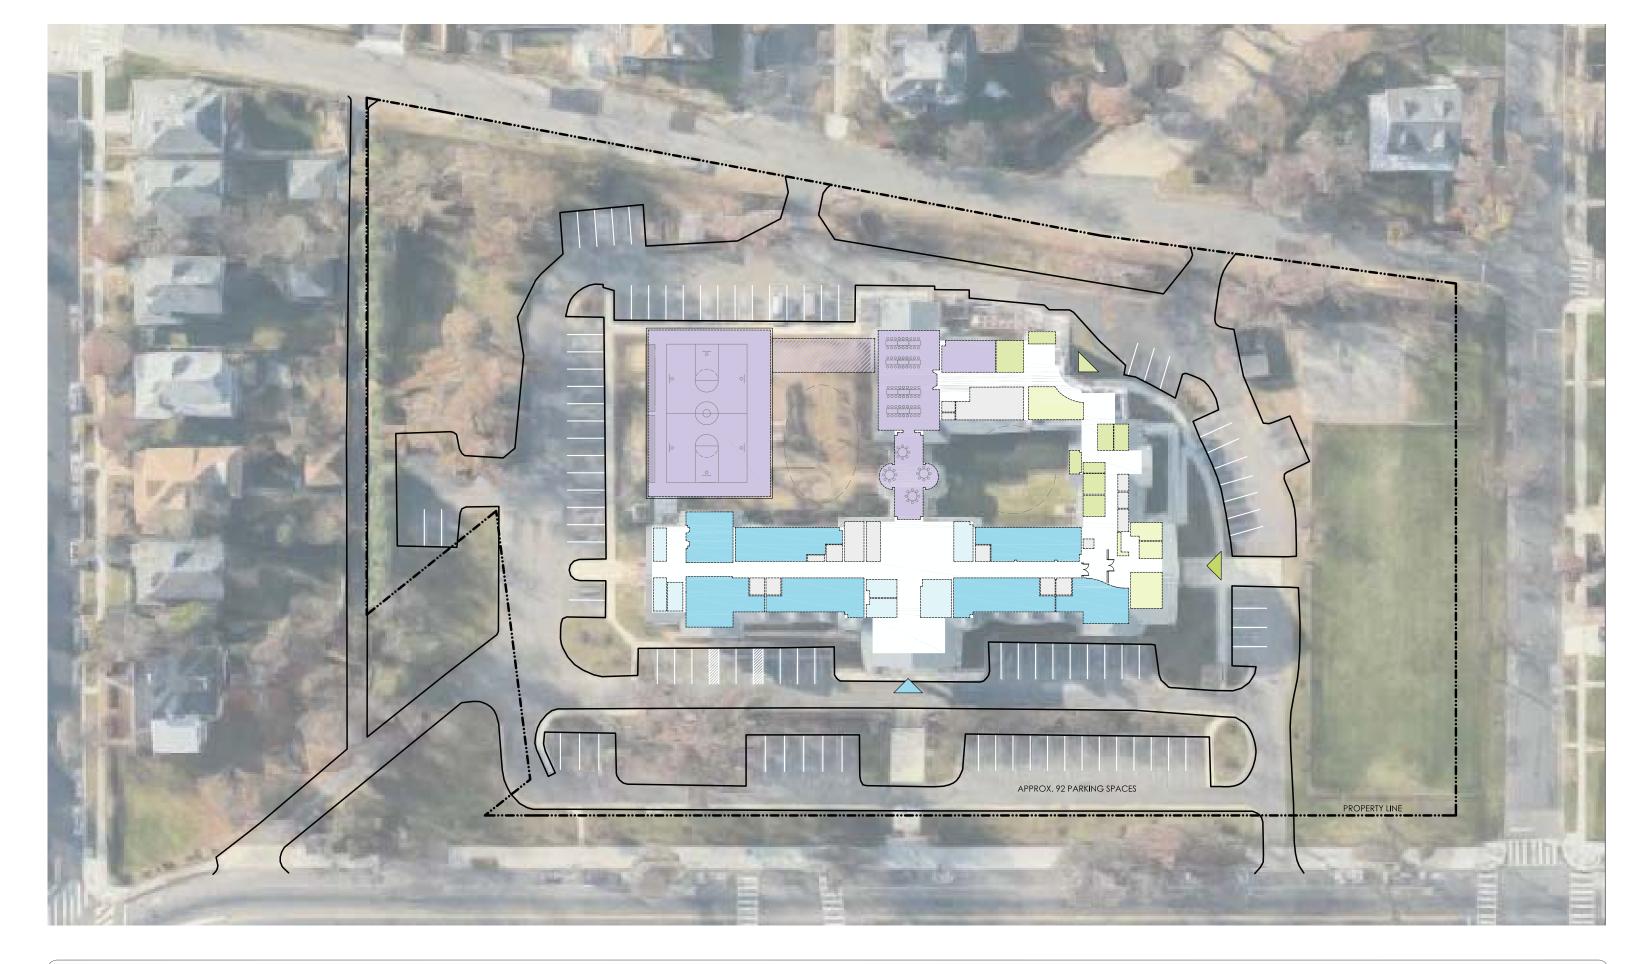

## **Kingsbury Day School**

Address 5000 14th Street NW Property Sq 2711 0802

Zone R-16 Lot Area (EST.) 172,822 sf

## Allowable FAR Area (unlimited)

|                      | Public Education                                                                                                                                    |                                                                                                                                                                                                                           |
|----------------------|-----------------------------------------------------------------------------------------------------------------------------------------------------|---------------------------------------------------------------------------------------------------------------------------------------------------------------------------------------------------------------------------|
| <u>Dimension</u>     | Allowed/Required                                                                                                                                    | <u>Existing</u>                                                                                                                                                                                                           |
| Building Height (ft) | 60'-0"                                                                                                                                              | 36'-0"                                                                                                                                                                                                                    |
| Building Height (st) | NA                                                                                                                                                  | 3                                                                                                                                                                                                                         |
| Lot Occupancy        | 60%                                                                                                                                                 | 25,000/172,822 = 14 %                                                                                                                                                                                                     |
| Rear yard            | 25'-0"                                                                                                                                              | 55'-0"                                                                                                                                                                                                                    |
| Side yard            | 8'-0"                                                                                                                                               | 74'-6"                                                                                                                                                                                                                    |
| Front setback        | consistent w/ others                                                                                                                                | 79'-0"                                                                                                                                                                                                                    |
| Penthouse            | 12'-0" *                                                                                                                                            | NA                                                                                                                                                                                                                        |
| FAR                  | 0.9                                                                                                                                                 | 0.49                                                                                                                                                                                                                      |
| Green Area Ratio     | NA                                                                                                                                                  | NA                                                                                                                                                                                                                        |
| Min lot width        | NA                                                                                                                                                  | 315'-0"                                                                                                                                                                                                                   |
| Min lot area         | NA                                                                                                                                                  | 172,822                                                                                                                                                                                                                   |
| Pervious Surface     | 30%                                                                                                                                                 | 61%                                                                                                                                                                                                                       |
|                      | Building Height (ft) Building Height (st) Lot Occupancy Rear yard Side yard Front setback Penthouse FAR Green Area Ratio Min lot width Min lot area | Building Height (ft) Building Height (st) Lot Occupancy Rear yard Side yard Front setback Penthouse FAR Green Area Ratio Min lot width Min lot area  NA  NA  NA  NA  NA  NA  O'-O"  NA  NA  NA  NA  NA  NA  NA  NA  NA  N |