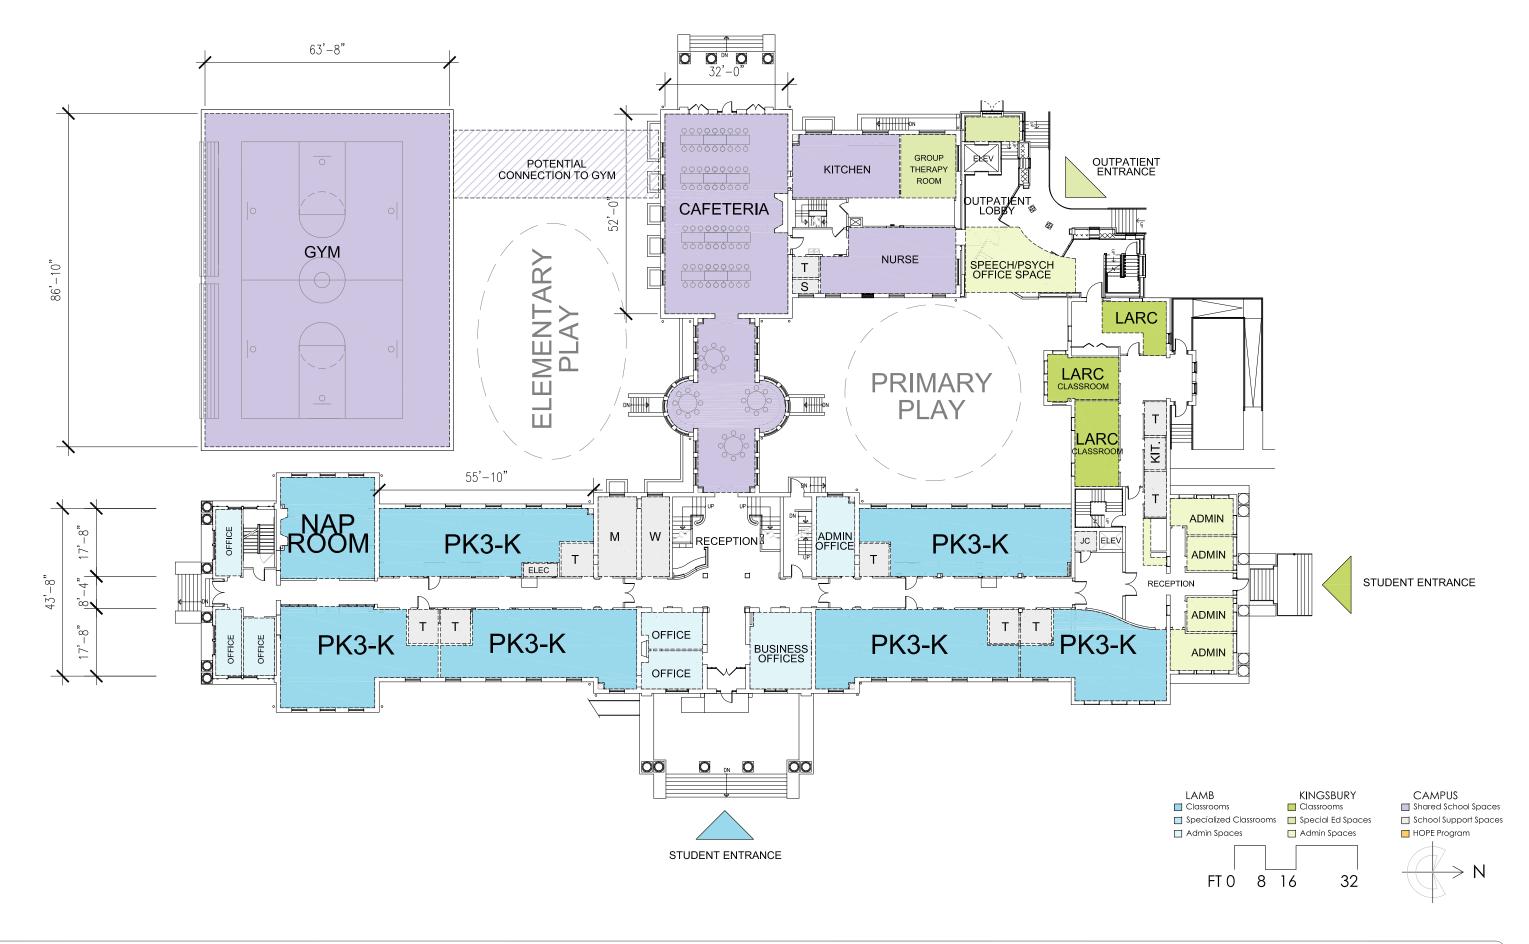

|
|                      | Building Height (ft) Building Height (st) Lot Occupancy Rear yard Side yard Front setback Penthouse FAR Green Area Ratio Min lot width Min lot area | Building Height (ft) Building Height (st) Lot Occupancy Rear yard Side yard Front setback Penthouse FAR Green Area Ratio Min lot width Min lot area  NA  NA  NA  NA  NA  NA  O'-O"  NA  NA  NA  NA  NA  NA  NA  NA  NA  N |

<sup>\*</sup> non-residential penthouse can be 18'-6"

.25 per 1,000 sf Required Parking Spaces Parking

I loading and 1 delivery for a 30,000 - 100,000 sf building Required Loading Spaces Loading