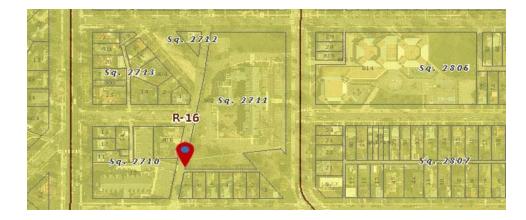

## **Kingsbury Day School**

Address 5000 14th Street NW Property Sq 2711 0802

Zone R-16 Lot Area (EST.) 172,822 sf