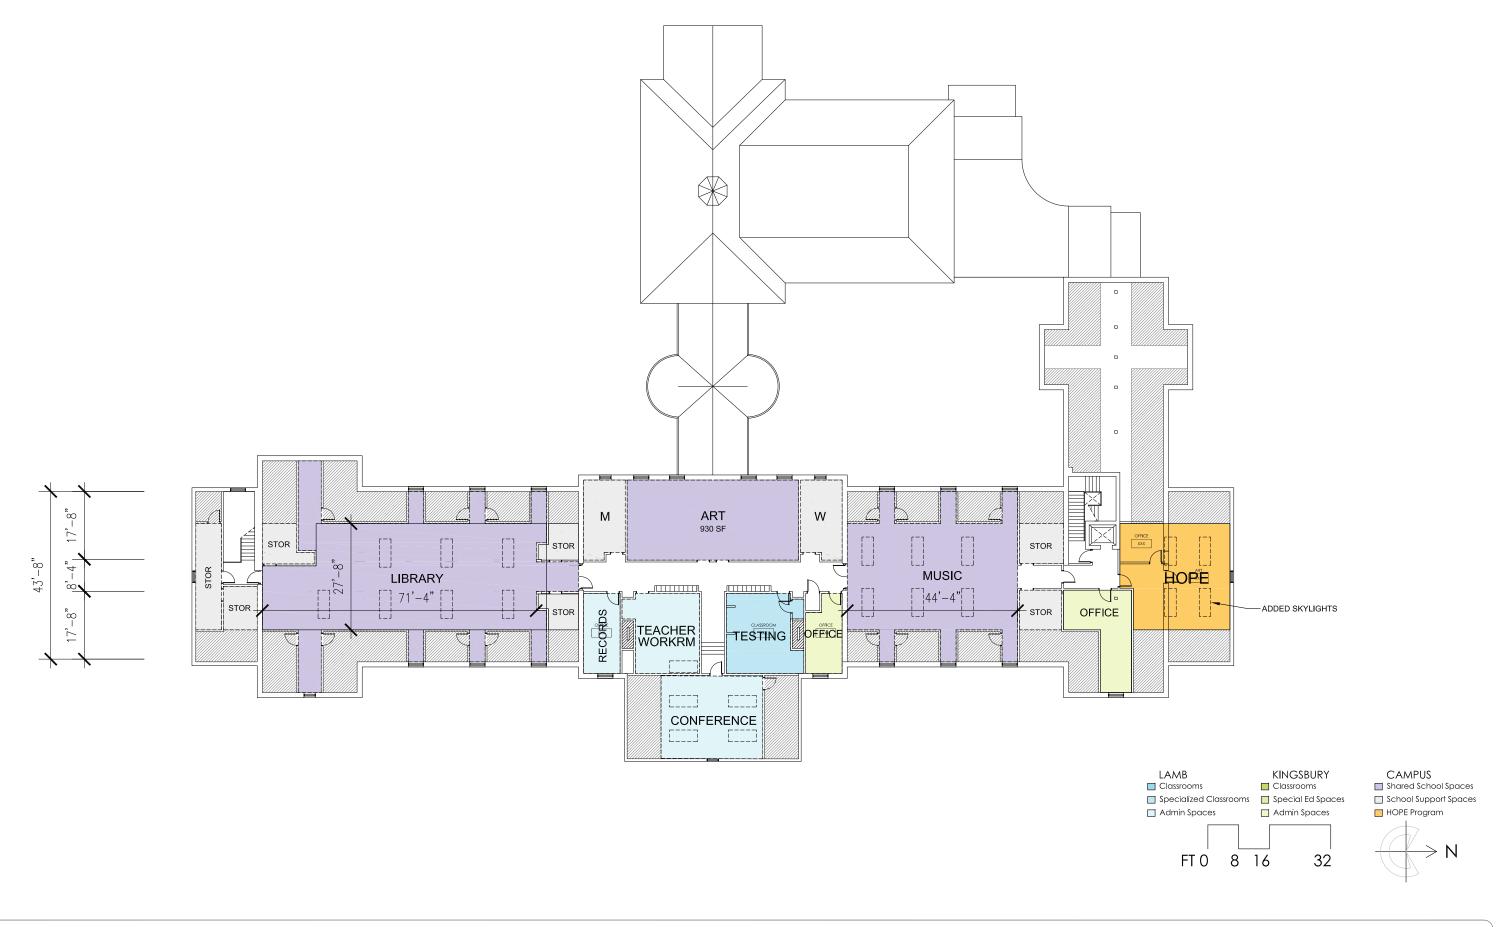

|
|                      | Building Height (ft) Building Height (st) Lot Occupancy Rear yard Side yard Front setback Penthouse FAR Green Area Ratio Min lot width Min lot area | Building Height (ft) Building Height (st) Lot Occupancy Rear yard Side yard Front setback Penthouse FAR Green Area Ratio Min lot width Min lot area  NA  NA  NA  NA  NA  NA  O'-O"  NA  NA  NA  NA  NA  NA  NA  NA  NA  N |

<sup>\*</sup> non-residential penthouse can be 18'-6"

.25 per 1,000 sf Required Parking Spaces Parking

I loading and 1 delivery for a 30,000 - 100,000 sf building Required Loading Spaces Loading