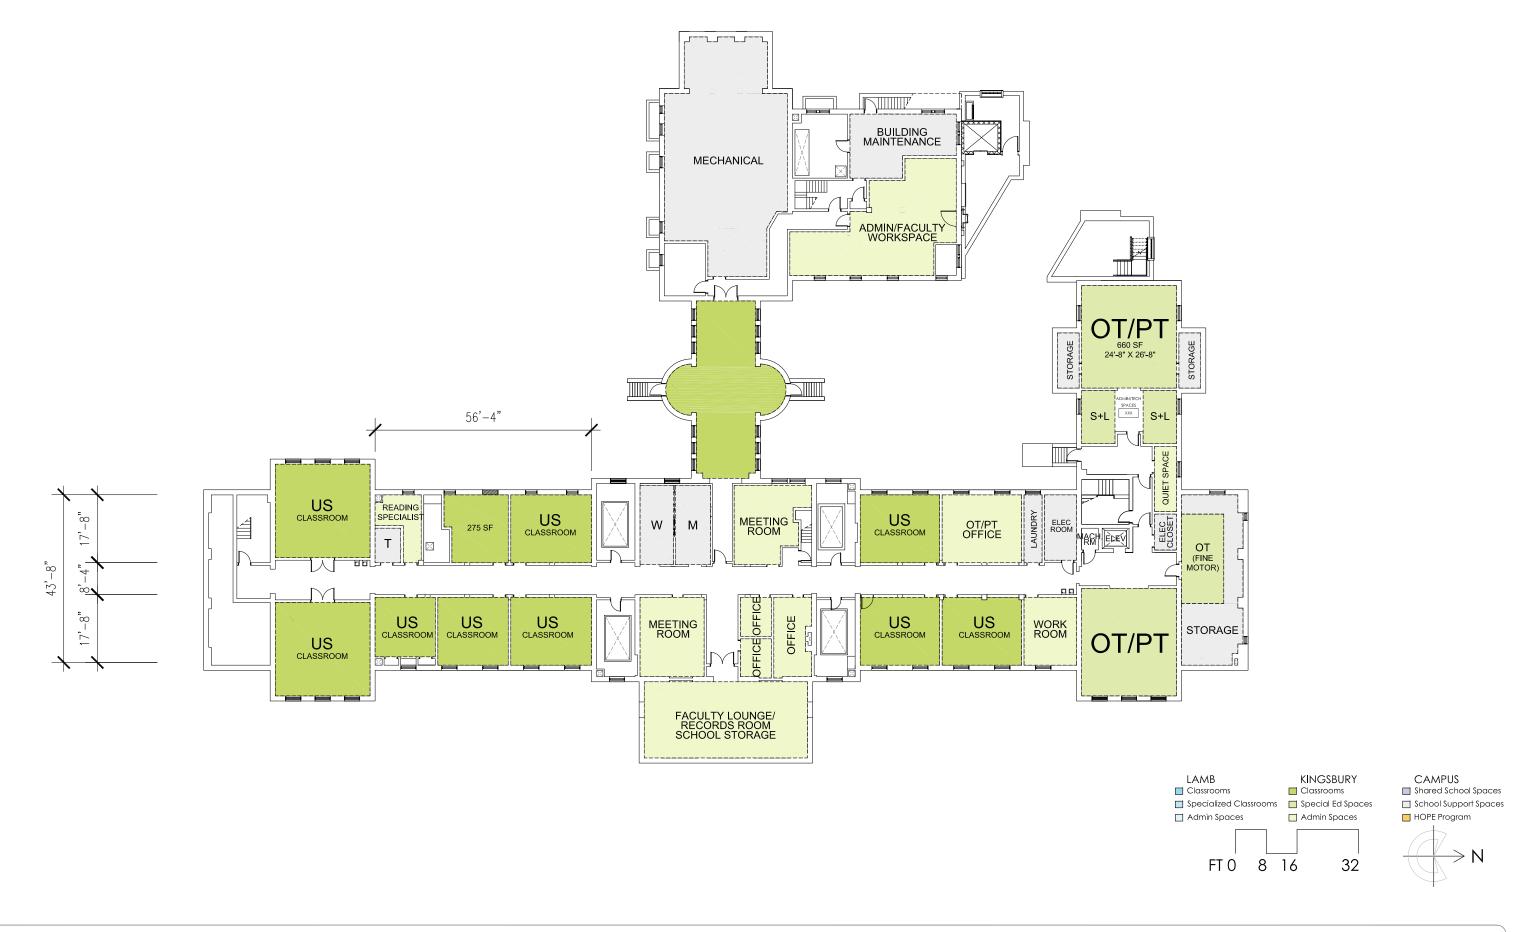

|
|                      | Building Height (ft) Building Height (st) Lot Occupancy Rear yard Side yard Front setback Penthouse FAR Green Area Ratio Min lot width Min lot area | Building Height (ft) Building Height (st) Lot Occupancy Rear yard Side yard Front setback Penthouse FAR Green Area Ratio Min lot width Min lot area  NA  NA  NA  NA  NA  NA  O'-O"  NA  NA  NA  NA  NA  NA  NA  NA  NA  N |

<sup>\*</sup> non-residential penthouse can be 18'-6"

.25 per 1,000 sf Required Parking Spaces Parking

I loading and 1 delivery for a 30,000 - 100,000 sf building Required Loading Spaces Loading